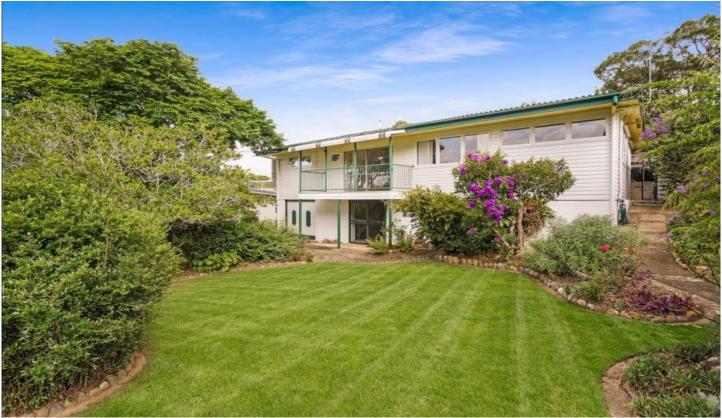

## **8 Stromlo Street EVERTON PARK QLD**

This home is located in a quiet family friendly cul-de-sac; you will not to find a better street!! Features of the property include;

- Open plan living with beautiful polished floors and air conditioning
- Modern kitchen with induction cooktop and stainless steel appliances
- good sized bedrooms all built ins and ceiling fans, master boasting ensuite and air conditioning
- North facing balcony to enjoy your morning cuppa
- Modern main bathroom with shoer over bath and separate toilet
- Extension at the back of the home with 2 multipurpose rooms the options are endless (bedrooms, home office, kids play room, living area)
- Lots of storage under the house and bench space for