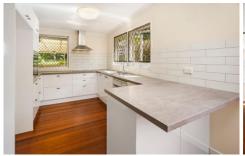

## **8 Stromlo Street EVERTON PARK QLD**

This home is located in a quiet family friendly cul-de-sac; you will not to find a better street!! Features of the property include;

- Open plan living with beautiful polished floors and air conditioning
- Modern kitchen with induction cooktop and stainless steel appliances
- good sized bedrooms all built ins and ceiling fans, master boasting ensuite and air conditioning
- North facing balcony to enjoy your morning cuppa
- Modern main bathroom with shoer over bath and separate toilet
- Extension at the back of the home with 2 multipurpose rooms the options are endless (bedrooms, home office, kids play room, living area)
- Lots of storage under the house and bench space for