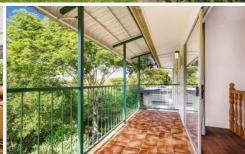

## **8 Stromlo Street EVERTON PARK QLD**

This home is located in a quiet family friendly cul-de-sac; you will not to find a better street!! Features of the property include;

- Open plan living with beautiful polished floors and air conditioning
- Modern kitchen with induction cooktop and stainless steel appliances
- good sized bedrooms all built ins and ceiling fans, master boasting ensuite and air conditioning
- North facing balcony to enjoy your morning cuppa
- Modern main bathroom with shoer over bath and separate toilet
- Extension at the back of the home with 2 multipurpose rooms the options are endless (bedrooms, home office, kids play room, living area)
- Lots of storage under the house and bench space for