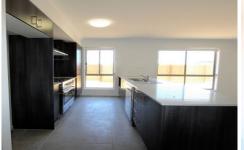

- Free flowing living/dining area with air conditioning, opening onto the covered alfresco for you to enjoy year-round outdoor dining
- Huge corner block with plenty of space for the kids and fur kids to run around
- Gourmet kitchen with stainless steel appliances including a huge 900mm gas cooker for the aspiring home chef, stone bench-tops and plenty of cupboard space
- 4 generous sized bedrooms all with ceiling fans and robes.