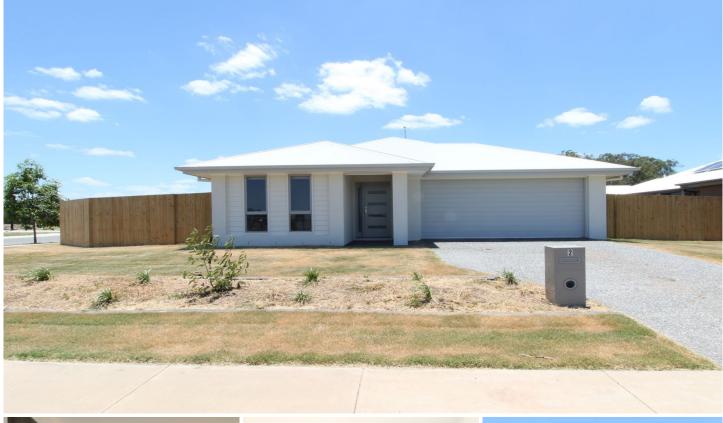

## 2 Nicol Way WALLOON QLD

Perfectly placed within walking distance to parks and centred around a natural creek featuring a chain of ponds, rock pools, natural open spaces and a buzzing village heart this four bedroom family home will tick all the boxes. With a contemporary colour scheme and modern finishes features of the property include;

- Free flowing living/dining area with air conditioning, opening onto the covered alfresco for you to enjoy year-round outdoor dining
- Huge corner block with plenty of space for the kids and fur kids to run around
- Gourmet kitchen with stainless steel appliances including a huge 900mm gas cooker for the aspiring home chef, stone bench-tops and plenty of cupboard space
- 4 generous sized bedrooms all with ceiling fans and robes.