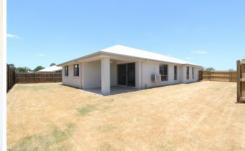

- Free flowing living/dining area with air conditioning, opening onto the covered alfresco for you to enjoy year-round outdoor dining
- Huge corner block with plenty of space for the kids and fur kids to run around
- Gourmet kitchen with stainless steel appliances including a huge 900mm gas cooker for the aspiring home chef, stone bench-tops and plenty of cupboard space
- 4 generous sized bedrooms all with ceiling fans and robes.