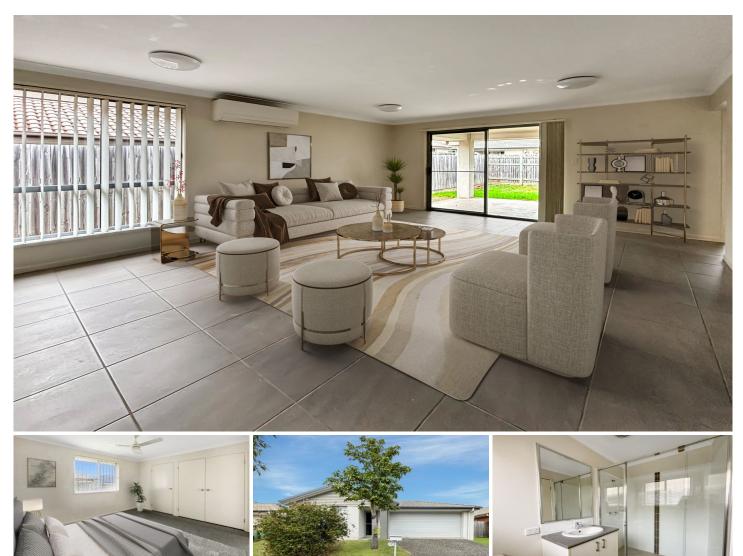

## 52 Valentine Circuit AUGUSTINE HEIGHTS QLD

This spacious family home offers both comfort and convenience, situated just minutes from shops, childcare, and schools.

Features Include:

- 4 bedrooms, all with ceiling fans and built-in wardrobes
- Ensuite in the main bedroom
- Open-plan living and dining area
- Gas stove top and dishwasher
- Outdoor entertaining area
- Double garage
- Fully fenced yard