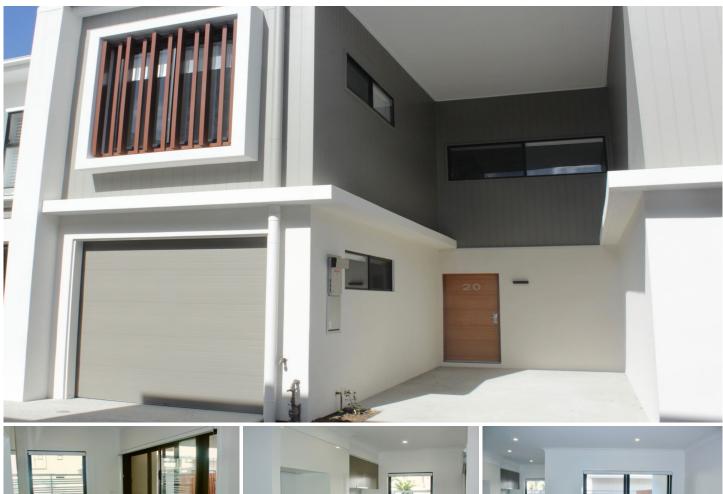

## 20/33 Sickle Avenue Hope Island QLD

This resident's only central entertainment zone is both beautiful and functional, Featuring a pool, covered dining zone as well as BBQ and Picnic Area for informal, year round entertaining. The Villa is located a short walk to the complex pool, entertaining areas and easy access to the canal via a security coded gate. For a more private setting the property boasts an outdoor entertaining area, with all the features of a modern, sophisticated home. Live your best life in a Villa that was designed to impress and provide a private lifestyle in a security gated community.