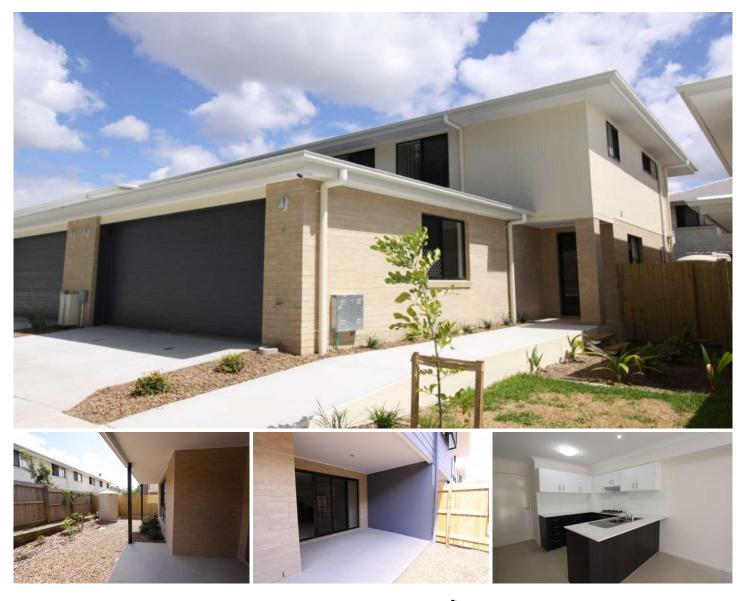

## 6/48 Philong Street DOOLANDELLA QLD

You really wouldn't expect to find a townhouse complex as peaceful as this. Located away from main roads, yet easy access to the Logan and Ipswich Motorway's and only 20 minutes to the Brisbane CBD.

This 3 bedroom townhouse is situated in a as new complex 'Doolandella Grove'. The developer has designed this townhouse with busy professionals in mind. A rare find is a double garage - it also has a very low maintenance court yard, but is fitted with a good size water tank, for those who enjoy some garden time.

The townhouse is spaced over two levels; on the lower level there is a spacious open plan lounge dining, with reverse cycle air conditioning, screens and locks on all windows, a powder room, double garage and modern kitchen. The kitchen has a dishwasher, gas cooking and