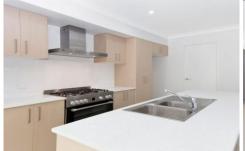

## **FEATURES INCLUDE**

- \* Modern stylish kitchen with 900mm gas cooktop, dishwasher and plenty of bench and cupboard space
- \* Air conditioned open plan living and dining area
- \* 4 good sized bedrooms; all with built-ins
- \* Main bedroom has a private ensuite and walk in robe
- Main bathroom features a full size bath tub, separate