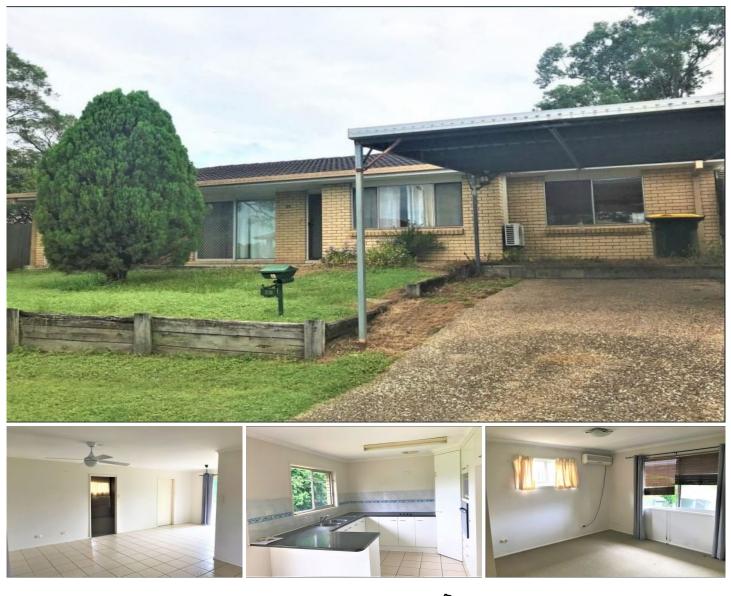

## 29 Galleon Street JAMBOREE HEIGHTS QLD

This lowset home is bigger than it looks with three good sized bedrooms, the master and second bedroom both with air conditioning. There are also three living areas - formal lounge and meals room off the modern kitchen as well as a rumpus room. Beautifully done bathroom with separate toilet. The large back yard is fenced and the property also offers a double carport. Larger than one would expect - and a great amount of space for an extremely reasonable price! This home is situated in the popular Centenary suburbs, which has so much to offer, yet is only 11km from the CBD of Brisbane. Picturesque with the Brisbane River and many parks, it's a great place to live. The Centenary Suburbs has many quality day care centres, primary schools and high schools to choose from. Enjoy the relaxing lifestyle of parks, playgrounds, bikeways, Golf clubs, sporting clubs, and our boat ramp park. Shopping and eating out is easy with many to choose from. There is