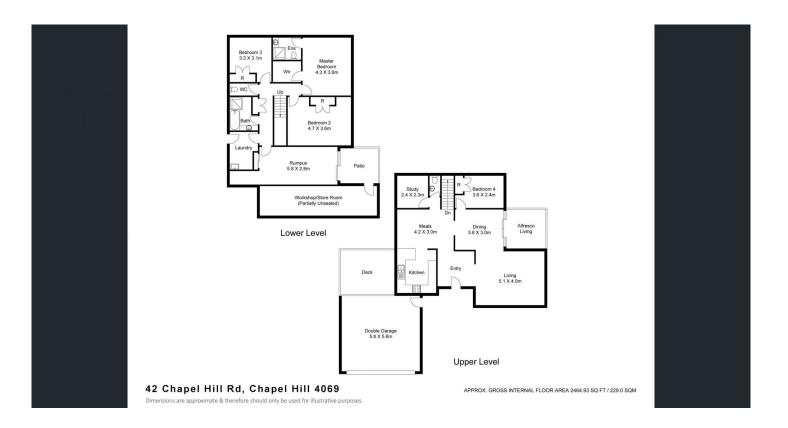

## 42 Chapel Hill Road CHAPEL HILL QLD

42 Chapel Hill Road is the perfect sanctuary for a family. Leafy Chapel Hill offers a village atmosphere with a multitude of cafes, bakeries and gyms, pubs and restaurants. This fabulous family home is defined by its convenient position enjoying easy connectivity to city transport, major and local shopping centres and local schools. This enticing home provides a wonderful haven for family life with a flexible floor plan and stylish updates.

## PROPERTY FEATURES:

Located just 50m from the bus stop, providing easy access to Indooroopilly Shopping Centre and UQ.

- Architectural design boasting ample living spaces, natural light and indoor/outdoor flow
- Fully fenced, easy maintenance grounds