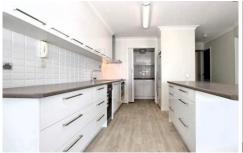

Spacious Kitchen with Breakfast bar, Dishwasher and ample of cupboard space

The open-plan lounge and dining area come with an air conditioner, and the huge balcony is perfect for outdoor living with great views overlooking Fortescue Street Spacious Bedroom with Built-in robe and Ceiling fan Modern Bathroom