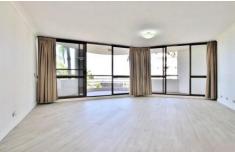

Spacious Kitchen with Breakfast bar, Dishwasher and ample of cupboard space

The open-plan lounge and dining area come with an air conditioner, and the huge balcony is perfect for outdoor living with great views overlooking Fortescue Street Spacious Bedroom with Built-in robe and Ceiling fan Modern Bathroom