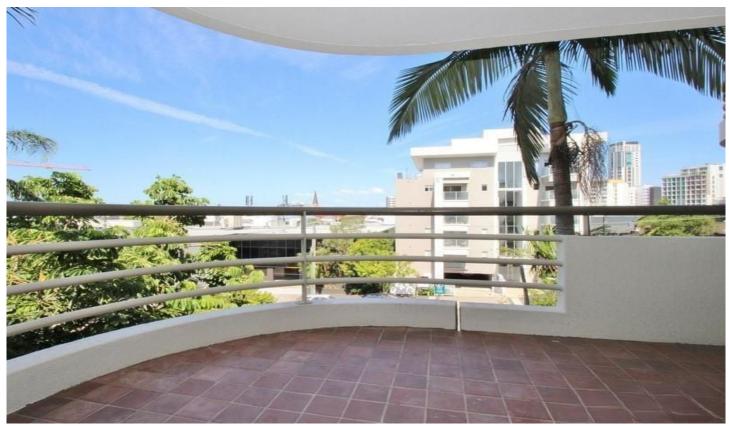

Spacious Kitchen with Breakfast bar, Dishwasher and ample of cupboard space

The open-plan lounge and dining area come with an air conditioner, and the huge balcony is perfect for outdoor living with great views overlooking Fortescue Street Spacious Bedroom with Built-in robe and Ceiling fan Modern Bathroom