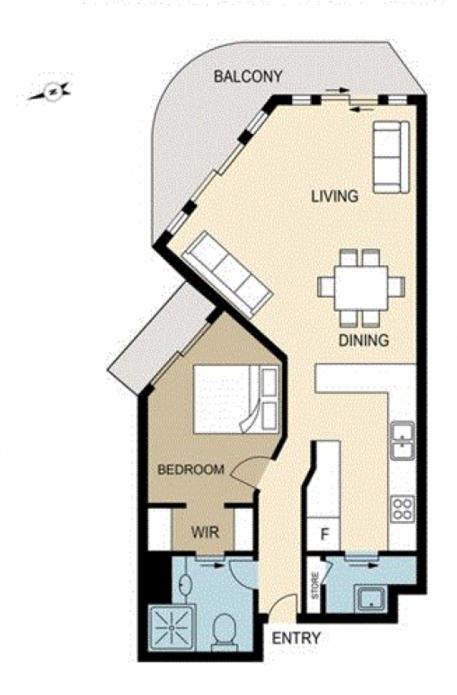

## 11/32 Fortescue Street SPRING HILL QLD

This beautifully presented unit in the highly sought-after Spring Hill area offers ample space, natural light, and style. With plenty of room inside and out, it has all the features you need for comfortable living.

Spacious Kitchen with Breakfast bar, Dishwasher and ample of cupboard space

The open-plan lounge and dining area come with an air conditioner, and the huge balcony is perfect for outdoor living with great views overlooking Fortescue Street Spacious Bedroom with Built-in robe and Ceiling fan Modern Bathroom

Internal laundry

single car space in a secure car park, along with a dedicated storage cupboard

For full version visit the website

## 11-32 FORTESCUE STREET, SPRING HILL

TOTAL APPROX. FLOOR AREA - INCLUDING EXTERNAL AREAS 73m2

This plan and all measurements shown are approximate and for representational purposes only. All futures, fittings, floor types and ground coverings are for illustration and must be confirmed on site.