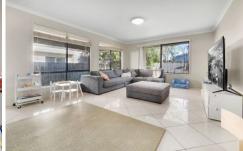

## PROPERTY FEATURES:

- Four Bedroom (all with built-ins, main with walk in robe)
- Two Bathroom (Ensuite)
- Formal Living and Dinning Room
- Tiled Family Room
- Well appointed centrally located kitchen
- Air conditioning