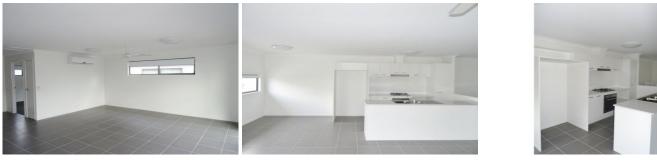

Classy and stylish, this spacious townhouse has air-conditioning throughout plus a covered timber deck for handy alfresco dining. There's a gourmet kitchen the home cook will love, complete with stone benches, stainless steel appliances and gas cooktop.

\* Family/lounge room with separate dining.

- \* Master bedroom with ensuite and air-conditioning.
- \* Study area/nook.
- \* Remote single lock-up garage with internal access plus single carport.
- \* Fully fenced courtyard and side access.