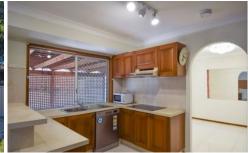

Boasting tiled floors throughout, air conditioning to the main bedroom and lounge room, new ceiling fans, brand new dishwasher in the surprisingly spacious kitchen, multiple well planned living areas that all lead to the large covered outdoor area - this lovely house is waiting for a new family to move in and make it a home.