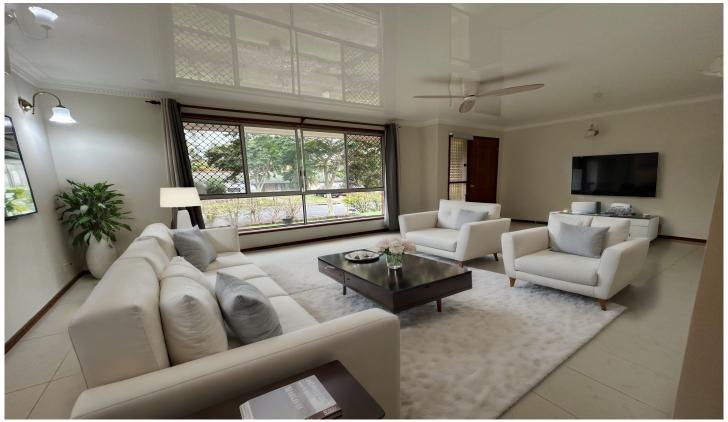

Boasting tiled floors throughout, air conditioning to the main bedroom and lounge room, new ceiling fans, brand new dishwasher in the surprisingly spacious kitchen, multiple well planned living areas that all lead to the large covered outdoor area - this lovely house is waiting for a new family to move in and make it a home.