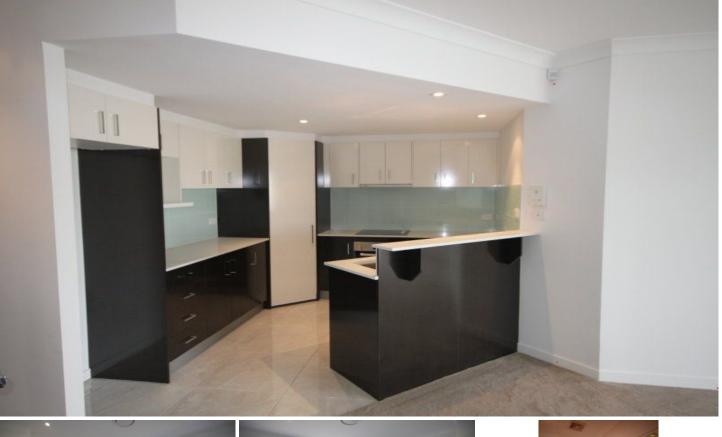

Stylish and contemporary throughout, this two-bedroom apartment boasts an open-plan design and a fabulous tiled undercover entertaining balcony for alfresco dining all year round.

\* Master bedroom features walk-in robe and stylish ensuite. \* Remaining bedroom features built-in robes and ceiling fans.

\* Contemporary kitchen with quality appliances including dishwasher

Type : Townhouse View : https://www.livingpm.com.au/8045159

6417 595 944