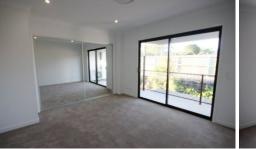

Stylish and contemporary throughout, this two-bedroom apartment boasts an open-plan design and a fabulous tiled undercover entertaining balcony for alfresco dining all year round.

\* Master bedroom features walk-in robe and stylish ensuite. \* Remaining bedroom features built-in robes and ceiling fans.