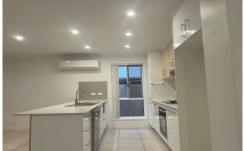

Some of the many features of this property include:

- \* 4 Large bedrooms with built in Robes
- \* Master has ensuite & Walk-in-robe
- \* Good size bathroom
- \* Air conditioning in Main Bedroom & Living area and ceiling fans throughout
- \* Modern kitchen with dishwasher and stainless steel appliances, stone benchtops
- \* Family and dining areas off kitchen.
- \* Low maintenance block, double lock up garage and much much more