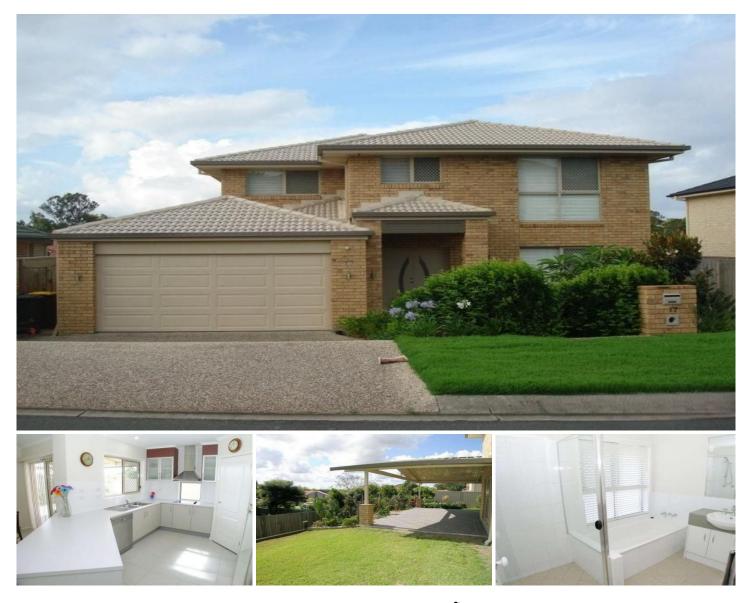

## 17 Avonlea Place EIGHT MILE PLAINS QLD

This meticulously designed home offers harmonious living with spacious formal living areas and a great family room featuring surround sound. Each queen-sized bedroom is equipped with built-in wardrobes and ceiling fans. The expansive master bedroom includes an ensuite and a large walk-in robe.

Upstairs, you'II find a study/office room with built-in desks, an additional lounge room perfect for kids, and a total of six-zone ducted air-conditioning for year-round comfort. The large entertainment patio boasts an elevated northern aspect, overlooking a well-grassed yard suitable for side vehicle access. Plus, there's a bonus work shed for extra storage.

Situated in a quiet cul-de-sac, this home is only a few minutes' walk from schools, shops, supermarkets,

View : https://www.livingpm.com.au/8046061