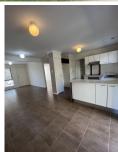

24/45 Lacey Road CARSELDINE QLD

Features Include;

- Open plan living with air-conditioning and tiled flooring
- Large kitchen overlooking outdoor entertaining area, dishwasher and stainless steel appliances
- Internal living area seamlessly flows to outdoor backyard
- Three good sized bedrooms with fly screens, built-ins, and ceiling fans
- Main bedroom with en-suite, walk-in robe and balcony
- Laundry and extra toilet on lower level
- Located in a quiet, child friendly complex
- Gym and communal BBQ area on site
- Highly desirable location within short proximity to local schools and Carseldine Shopping Centre which has Woolworths & Desirable to accept your online application should you wish to apply after checking the suitability of the property online. Once your application is processed and short-listed