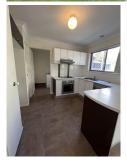

24/45 Lacey Road CARSELDINE QLD

Features Include;

- Open plan living with air-conditioning and tiled flooring
- Large kitchen overlooking outdoor entertaining area, dishwasher and stainless steel appliances
- Internal living area seamlessly flows to outdoor backyard
- Three good sized bedrooms with fly screens, built-ins, and ceiling fans
- Main bedroom with en-suite, walk-in robe and balcony
- Laundry and extra toilet on lower level
- Located in a quiet, child friendly complex
- Gym and communal BBQ area on site
- Highly desirable location within short proximity to local schools and Carseldine Shopping Centre which has Woolworths & Desirable to accept your online application should you wish to apply after checking the suitability of the property online. Once your application is processed and short-listed