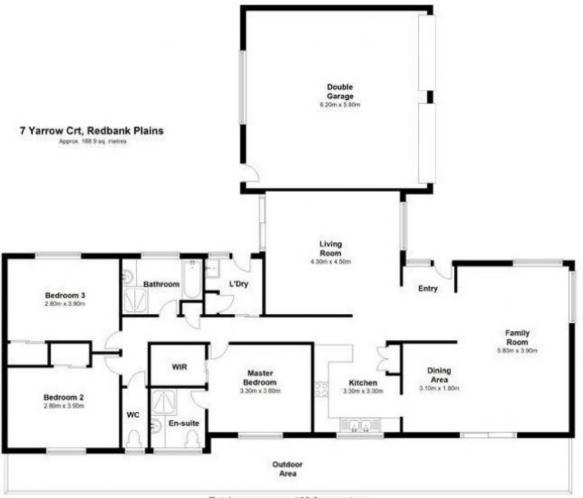

## For full version visit the website

Type : House View : https://www.livingpm.com.au/8055558

0417 595 944

https://www.livingpm.com.au

Total area: approx. 168.9 sq. metres

Whilst every attempt has been made to ensure accuracy of this floor plan, the measurements are approximate only and no responsibility is taken for measurement error. Plan produced using PlanUp.