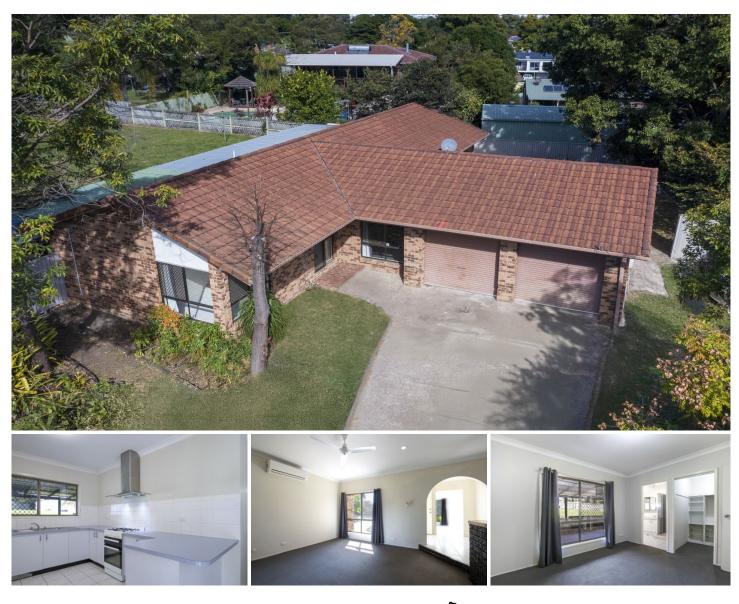

## 7 Yarrow Court REDBANK PLAINS QLD

The property is on just over a quarter acre block with side access and is located in a quiet cul-de-sac location.

Located in the heart of Redbank Plains, the property is situated close to local parks, schools, public transport, and shopping.

## Features include:

- 3 Spacious bedrooms
- Master with ensuite and walk-in-robe
- Large sunken lounge room
- Separate dining room
- Great sized kitchen with ample bench top and cupboard
- space
- Separate internal laundry