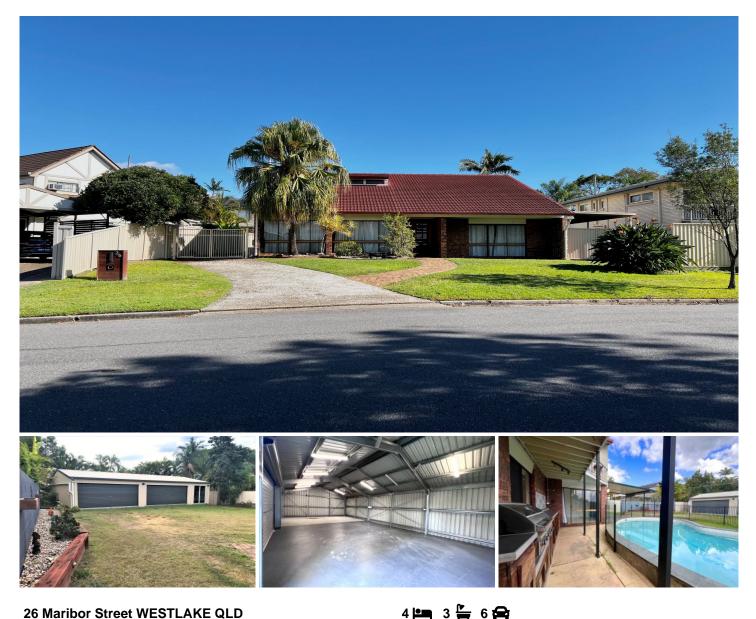

## 26 Maribor Street WESTLAKE QLD

This beautiful Westlake home is jam packed full of surprises that you have to see to believe!

Offering the perfect solution if you struggle to balance work and life, this home boasts a spectacular 4 bay powered shed out the back with great potential to run a business out of. Combined with a spacious family home offering high ceilings, beautiful natural light and flow and an abundance of inclusions to provide you with the lifestyle you have been looking for!

\*\*\*PLEASE NOTE - RENT INCREASE TO \$920PW ON 29/11/24\*\*\*

**PROPERTY FEATURES:** 

**Downstairs** 

View : https://www.livingpm.com.au/8067687

0417 595 944