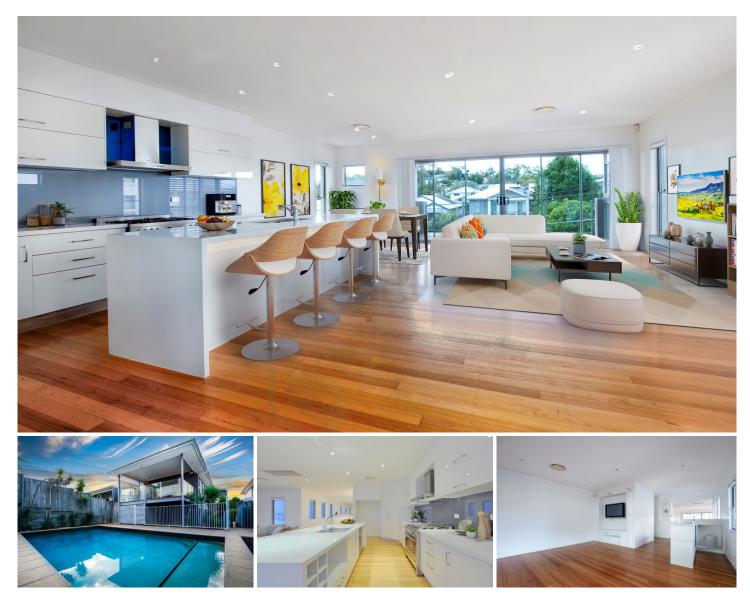

## 25 Sydney Avenue CAMP HILL QLD

Positioned on prestigious Sydney Avenue just 15 minutes from the CBD, this sleek and sophisticated home is the epitome of modern family living with space, contemporary style and expansive city views that stretch all the way to the city skyline.

Extending in a long free flowing sweep, generous living areas on both levels flawlessly merge together. Featuring chic finishes and quality fittings, this home was designed to accommodate both sophisticated yet comfortable family living as well as entertaining in style.

Key Features:

- Dual level living

- Large sliding glass doors extend the living areas out to covered timber decks on both sides of the home.

- Natural airflow and a true sense of boundless space

View : https://www.livingpm.com.au/8074609