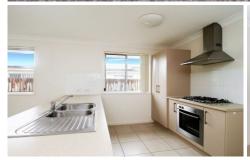

There's a spacious undercover entertaining area which overlooks the backyard, making it ideal for alfresco dining all year round.

- \* Master bedroom features walk-in robe and ensuite.
- \* Remaining three bedrooms feature ceiling fans and built-in robes.
- \* Separate carpeted kids play room/study.
- \* Tiled open plan kitchen/dining/family area with air conditioning.
- \* Functional kitchen with gas cook top, dishwasher & breakfast bar.
- \* Main bathroom featuring separate shower & bath tub.