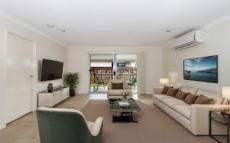

There's a spacious undercover entertaining area which overlooks the backyard, making it ideal for alfresco dining all year round.

- \* Master bedroom features walk-in robe and ensuite.
- \* Remaining three bedrooms feature ceiling fans and built-in robes.
- \* Separate carpeted kids play room/study.
- \* Tiled open plan kitchen/dining/family area with air conditioning.
- \* Functional kitchen with gas cook top, dishwasher & breakfast bar.
- \* Main bathroom featuring separate shower & bath tub.