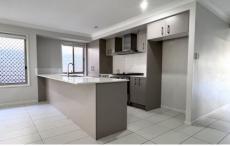

## 22 Meander Circuit HOLMVIEW QLD

This home comes with 4 bedrooms all with built in robes and ceiling fans, the master with air conditioning. The living areas are spacious and air-conditioned and flow out onto a private entertaining area. The Kitchen is fully equipped with stainless steel appliance and a 90cm oven and gas cooktop that is ready to take on any meal.