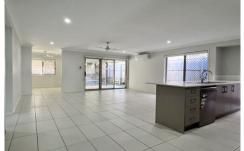

## 22 Meander Circuit HOLMVIEW QLD

This home comes with 4 bedrooms all with built in robes and ceiling fans, the master with air conditioning. The living areas are spacious and air-conditioned and flow out onto a private entertaining area. The Kitchen is fully equipped with stainless steel appliance and a 90cm oven and gas cooktop that is ready to take on any meal.