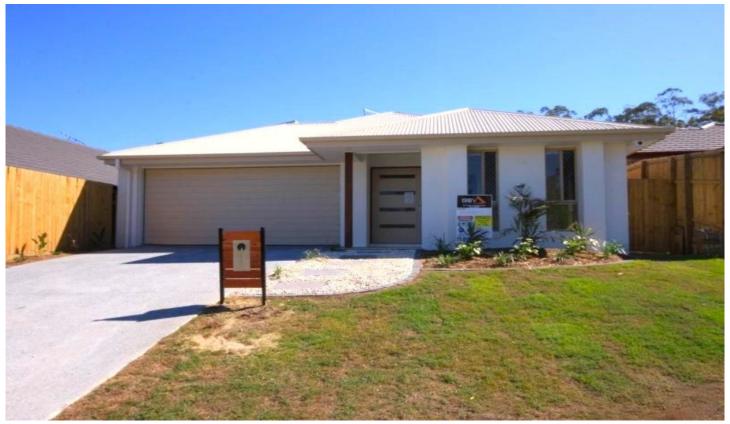

## 22 Meander Circuit HOLMVIEW QLD

This home comes with 4 bedrooms all with built in robes and ceiling fans, the master with air conditioning. The living areas are spacious and air-conditioned and flow out onto a private entertaining area. The Kitchen is fully equipped with stainless steel appliance and a 90cm oven and gas cooktop that is ready to take on any meal.

Holmview is located between the growing areas of Edens Landing, Waterford and Beenleigh. As such, it has easy access to every amenity you need - a short 4 minute drive to Holmview Central Shopping Centre and Canterbury College, close to local parks and childcare.