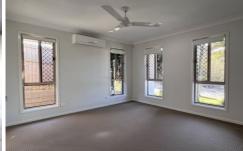

## 22 Meander Circuit HOLMVIEW QLD

This home comes with 4 bedrooms all with built in robes and ceiling fans, the master with air conditioning. The living areas are spacious and air-conditioned and flow out onto a private entertaining area. The Kitchen is fully equipped with stainless steel appliance and a 90cm oven and gas cooktop that is ready to take on any meal.

## Features Include:

- 4 spacious bedrooms with built in robes and ceiling fans

For full version visit the website