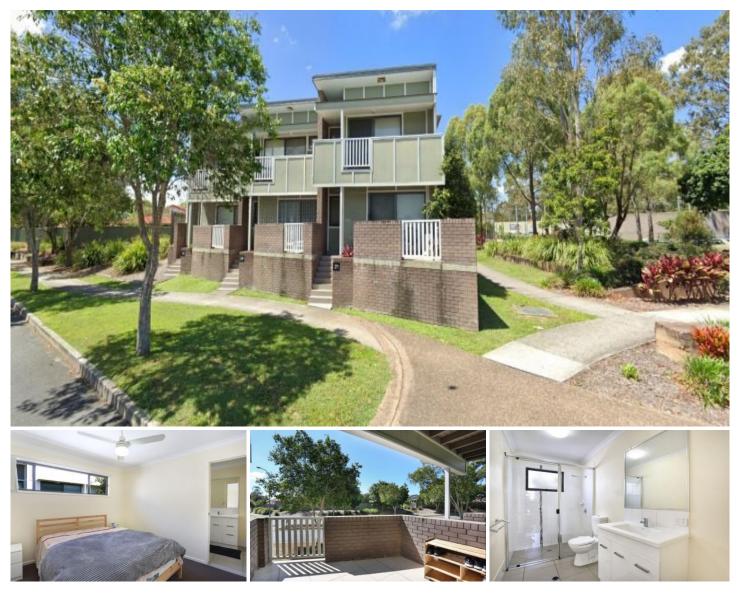

## 21/35 Lavender Place Fitzgibbon QLD

Quiet townhouse in Fitzgibbon ideal for anyone seeking a low maintenance lifestyle.

All local amenities are at your front door; Carseldine train station and bus stops right across the road, Carseldine Central and Taigum Square both a short 5 minute drive away, a variety of parks, restaurants and schools.

## Features include:

- Master bedroom featuring air-conditioning, walk-in-robe, ensuite and private balcony

- 2 additional bedrooms offering built-in robes & ceiling fans
- L shaped kitchen with stainless-steel appliances
- Open plan lounge room with air-conditioning & ceiling fan
- Separate laundry

Type : Townhouse View : https://www.livingpm.com.au/8086531

Keely Watt 0417 595 944