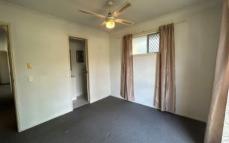

## This property features:

- 3 sizeable bedrooms all offering built in robes
- Combined formal lounge and dining off from the kitchen
- Kitchen includes electric stove top, stainless steel double sink
- Ensuite off the main bedroom and a second family bathroom
- Large, fully fenced backyard with undercover area
- Double lockup garage
- PLEASE NOTE new full internal painting will be completed