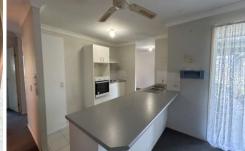

## This property features:

- 3 sizeable bedrooms all offering built in robes
- Combined formal lounge and dining off from the kitchen
- Kitchen includes electric stove top, stainless steel double sink
- Ensuite off the main bedroom and a second family bathroom
- Large, fully fenced backyard with undercover area
- Double lockup garage
- PLEASE NOTE new full internal painting will be completed