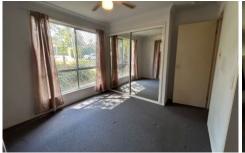

## This property features:

- 3 sizeable bedrooms all offering built in robes
- Combined formal lounge and dining off from the kitchen
- Kitchen includes electric stove top, stainless steel double sink
- Ensuite off the main bedroom and a second family bathroom
- Large, fully fenced backyard with undercover area
- Double lockup garage
- PLEASE NOTE new full internal painting will be completed