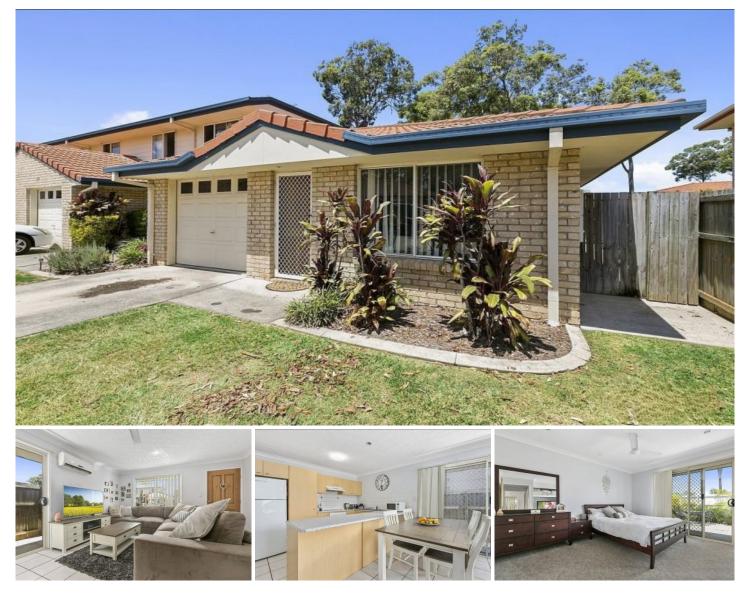

## 321/2 Nicol Way BRENDALE QLD

Discover true living at 'The Grange' in Brendale an esteemed community seamlessly blending comfort and convenience.

This low-set villa provides the ideal combination of accessibility and privacy, offering 3 bedrooms and 2 bathrooms, along with a generous living and dining space. Enjoy the modern kitchen with ample storage and functional appliances, and relish the tiled open-plan living and dining area flooded with natural light. Step out onto the private patio and grassy backyard - the perfect outdoor oasis.

Features include:

- 3 bedrooms with ceiling fans and built-ins, 2 with AC

For full version visit the website

Type : Villa View : https://www.livingpm.com.au/8091228

Keely Watt 0417 595 944