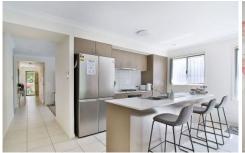

With four bedrooms throughout, this chic residence has open-plan living zones and an undercover entertaining area which overlooks the lush lawns of the fenced backyard.

- \* Master bedroom features air-conditioning, study nook and ensuite with twin-basin vanity.
- \* Remaining bedrooms feature built-in robes and ceiling fans.
- \* Stylish kitchen boasts stainless steel appliances including