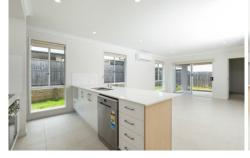

## Property features include:

- Security screens to the doors of the property and fly screens to bedrooms
- Kitchen with quality appliances including a dishwasher and Electric stove cooking
- Spacious walk in pantry
- Separate carpeted living room to the tiled dining room
- Split system air conditioning to master bedroom and dining room
- Grassy backyard with ceiling fan to the Alfresco area.
- Master bedroom has walk in robe and all bedrooms have ceiling fans