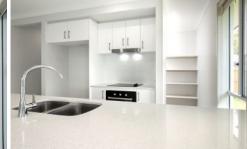

## Property features include:

- Security screens to the doors of the property and fly screens to bedrooms
- Kitchen with quality appliances including a dishwasher and Electric stove cooking
- Spacious walk in pantry
- Separate carpeted living room to the tiled dining room
- Split system air conditioning to master bedroom and dining room
- Grassy backyard with ceiling fan to the Alfresco area.
- Master bedroom has walk in robe and all bedrooms have ceiling fans