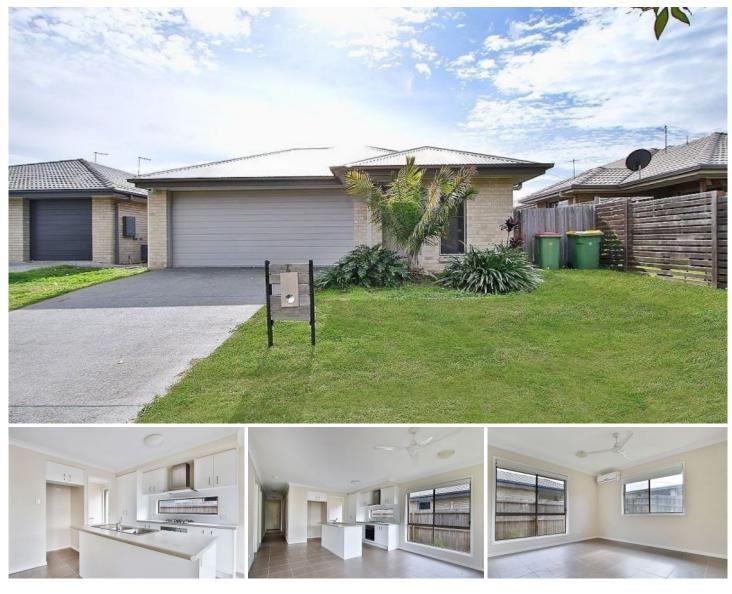

## 4 Mawson Street REDBANK PLAINS QLD

This lovely family home is perfectly located in the Mountview Estate of Redbank Plains close to shops, schools, childcare and easy access to highways for the commute to work.

\* Master bedroom features ensuite with twin-vanity basin

\* Remaining bedrooms feature built-in robes and ceiling fans.

- \* Kitchen with stainless steel appliances
- \* Chic main bathroom with separate shower and bath.
- \* Undercover entertaining area overlooking fenced backyard.
- \* Double lock-up garage
- \* Large flat backyard.