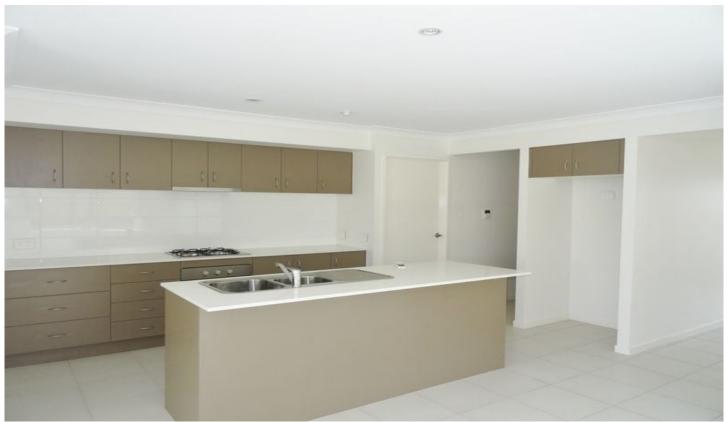

Features Include;

- Open-plan living and dining open effortlessly out to the  $\mbox{N/E}$  entertaining patio.
- Chefs kitchen interacts well with all living areas.
- 2nd living room/media room.
- 4 good sized bedrooms master suite opens to the patio and also features an Ensuite and walk in robe.
- Wide driveway to a spacious double garage.
- Air conditioning
- Plenty of yard space