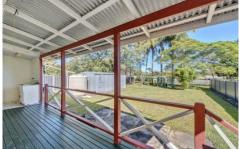

## Features:

- Step up into a covered front verandah
- Entrance hallway leads to a lounge and dining area with air-conditioning
- Kitchen with modern appliances leads out to the covered back deck
- 3 generous bedrooms
- Main bedroom has a large walk in wardrobe and access to the covered back deck