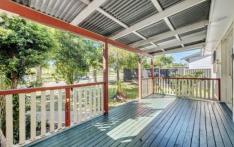

## Features:

- Step up into a covered front verandah
- Entrance hallway leads to a lounge and dining area with air-conditioning
- Kitchen with modern appliances leads out to the covered back deck
- 3 generous bedrooms
- Main bedroom has a large walk in wardrobe and access to the covered back deck