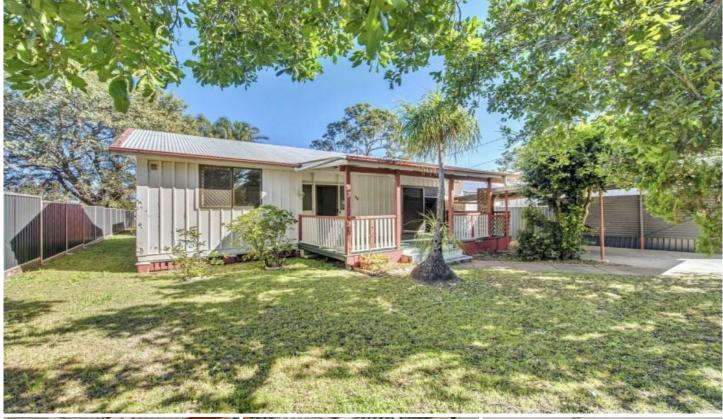

## 34 Sanananda Street Darra QLD

With a 20 minute walk or 3 minute drive to Darra train station, as well as very easy access to Centenary and Ipswich motorways, this 3 bedroom cottage on a level 615sq.m block could be yours. With parklands front and back, it offers peace and serenity.

## Features:

- Step up into a covered front verandah
- Entrance hallway leads to a lounge and dining area with air-conditioning
- Kitchen with modern appliances leads out to the covered back deck
- 3 generous bedrooms
- Main bedroom has a large walk in wardrobe and access to the covered back deck