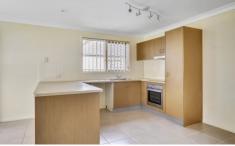

The kitchen has electric cooking, great size breakfast bench, plenty cupboard space and fridge area.

For full version visit the website