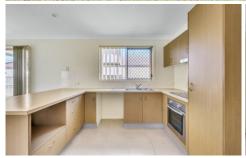

The kitchen has electric cooking, great size breakfast bench, plenty cupboard space and fridge area.

For full version visit the website