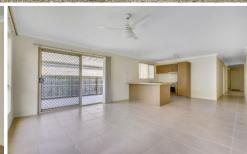

In the open plan living there is split system air conditioning, ceiling fans and an outdoor alfresco living which is accessed off the living through sliding screen doors.

All bedrooms have ceiling fans, and built in wardrobes. The master bedroom has a very good sized walk in robe and ensuite.