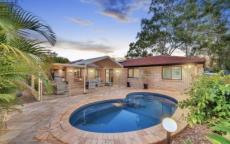

## 101 Hilliards Park Drive WELLINGTON POINT QLD

This lovely family home sits on a 619m2 block that is perfectly positioned next to the park and backs on to the reserve. There is so much privacy overlooking the reserve is your undercover entertaining area, in-ground pool and side access, this low maintenance home will surely to make you want to move in.

The rent includes a monthly pool service plus the property has Solar Electricity giving you convenience plus lower living costs.

The home has 4 bedrooms, 2 bathrooms, a large living area as well as open plan kitchen and dining. All bedrooms have build in robes and ceiling fans. There is a double garage under roof and additional study or sewing room.