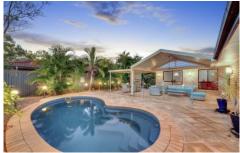

## 101 Hilliards Park Drive WELLINGTON POINT QLD

This lovely family home sits on a 619m2 block that is perfectly positioned next to the park and backs on to the reserve. There is so much privacy overlooking the reserve is your undercover entertaining area, in-ground pool and side access, this low maintenance home will surely to make you want to move in.

The rent includes a monthly pool service plus the property has Solar Electricity giving you convenience plus lower living costs.

The home has 4 bedrooms, 2 bathrooms, a large living area as well as open plan kitchen and dining. All bedrooms have build in robes and ceiling fans. There is a double garage under roof and additional study or sewing room.