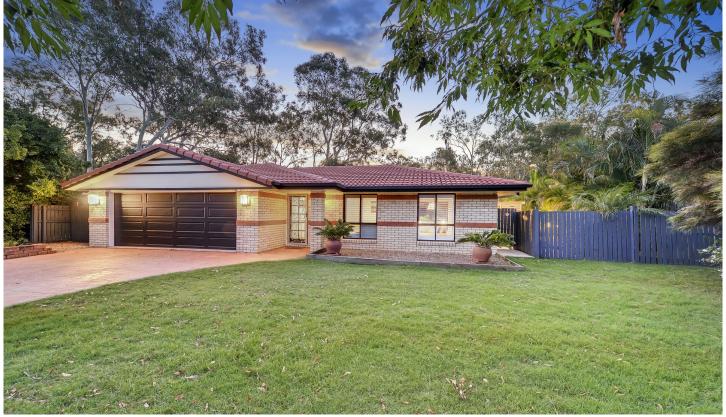

## 101 Hilliards Park Drive WELLINGTON POINT QLD

This lovely family home sits on a 619m2 block that is perfectly positioned next to the park and backs on to the reserve. There is so much privacy overlooking the reserve is your undercover entertaining area, in-ground pool and side access, this low maintenance home will surely to make you want to move in.

The rent includes a monthly pool service plus the property has Solar Electricity giving you convenience plus lower living costs.

The home has 4 bedrooms, 2 bathrooms, a large living area as well as open plan kitchen and dining. All bedrooms have build in robes and ceiling fans. There is a double garage under roof and additional study or sewing room.