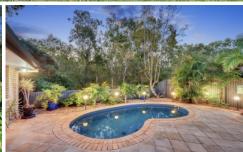

## 101 Hilliards Park Drive WELLINGTON POINT QLD

This lovely family home sits on a 619m2 block that is perfectly positioned next to the park and backs on to the reserve. There is so much privacy overlooking the reserve is your undercover entertaining area, in-ground pool and side access, this low maintenance home will surely to make you want to move in.

The rent includes a monthly pool service plus the property has Solar Electricity giving you convenience plus lower living costs.

The home has 4 bedrooms, 2 bathrooms, a large living area as well as open plan kitchen and dining. All bedrooms have build in robes and ceiling fans. There is a double garage under roof and additional study or sewing room.