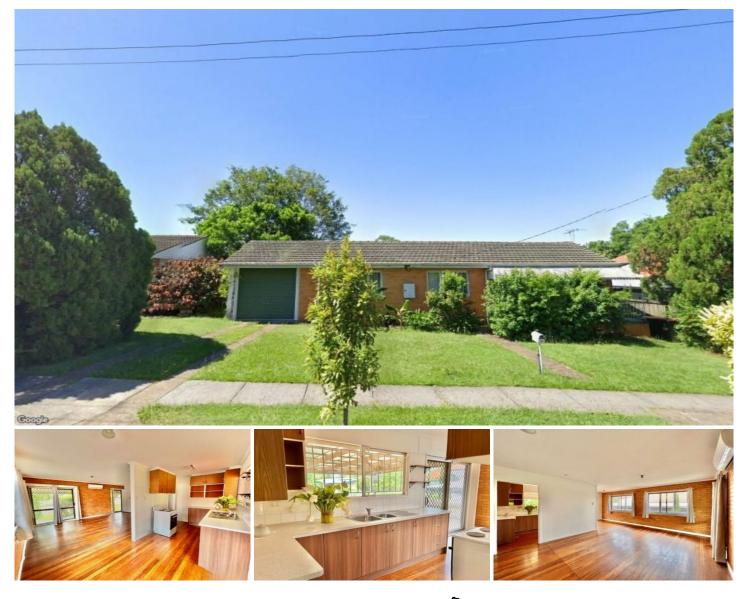

## JINDALEE

Centrally located in popular Jindalee

- Open plan Lounge, dining and kitchen
- Close proximity to schools, daycares, shops, restaurants and transport.
- Spacious fully fenced back yard and expansive covered  $\operatorname{deck}$
- Three bedrooms with ceiling fans
- One bathroom
- Polished timber floor boards
- Air Conditioned Lounge Room
- Large undercover deck
- Single garage
- Pets negotiable on application

This home is situated in the popular Centenary suburbs,

## 3 🛤 1 🚔 1 🚘

- Type : House
- Price : \$550.00 per week
- View : https://www.livingpm.com.au/8126283