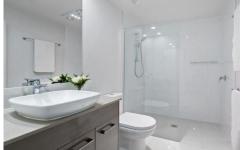

## Features Includes:

- Modern kitchen with ample bench space and cupboards including full sized pantry
- The bedroom has mirrored built-in wardrobes, ceiling fan, ducted air-conditioning and ensuite
- Commercial double glazing block out the traffic just by closing your windows!
- Quality imported tiles and heavy duty wool cut-pile carpets throughout
- Study nook
- Internal laundry as well as linen and broom cupboards for added storage