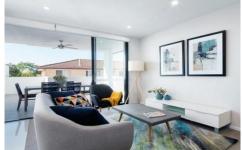

## Features Includes:

- Modern kitchen with ample bench space and cupboards including full sized pantry
- The bedroom has mirrored built-in wardrobes, ceiling fan, ducted air-conditioning and ensuite
- Commercial double glazing block out the traffic just by closing your windows!
- Quality imported tiles and heavy duty wool cut-pile carpets throughout
- Study nook
- Internal laundry as well as linen and broom cupboards for added storage