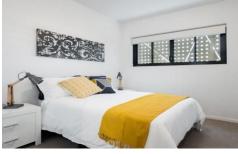

## Features Includes:

- Modern kitchen with ample bench space and cupboards including full sized pantry
- The bedroom has mirrored built-in wardrobes, ceiling fan, ducted air-conditioning and ensuite
- Commercial double glazing block out the traffic just by closing your windows!
- Quality imported tiles and heavy duty wool cut-pile carpets throughout
- Study nook
- Internal laundry as well as linen and broom cupboards for added storage