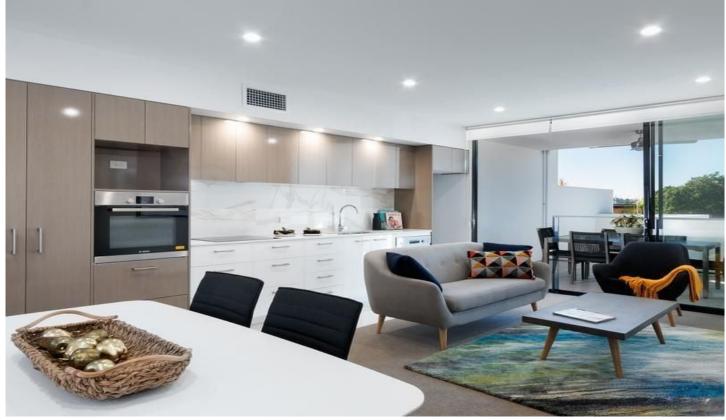

## Features Includes:

- Modern kitchen with ample bench space and cupboards including full sized pantry
- The bedroom has mirrored built-in wardrobes, ceiling fan, ducted air-conditioning and ensuite
- Commercial double glazing block out the traffic just by closing your windows!
- Quality imported tiles and heavy duty wool cut-pile carpets throughout
- Study nook
- Internal laundry as well as linen and broom cupboards for added storage