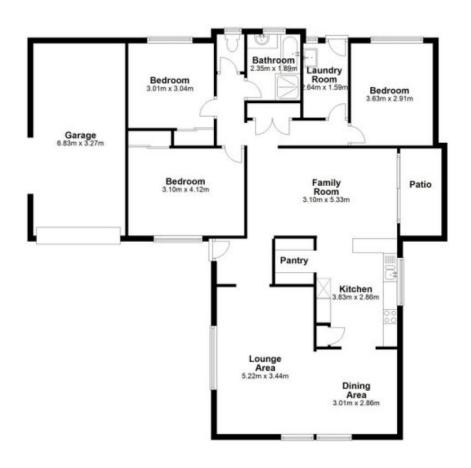

# 9 Eumong Street, Middle Park, Qld 4074

Dimensions are approximate & therefore should only be used for illustrative purposes.

Total area: approx. 143.8 sq. metres