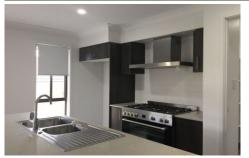

This family home features:

- ? Master Bedroom with Walk in Robe and Ensuite
- ? 3 Bedrooms with built in robes
- ? Separate Lounge Area at the front of the house
- ? Security Door and fly screens
- ? Ceiling Fans in every room