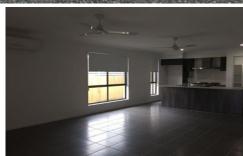

This family home features:

- ? Master Bedroom with Walk in Robe and Ensuite
- ? 3 Bedrooms with built in robes
- ? Separate Lounge Area at the front of the house
- ? Security Door and fly screens
- ? Ceiling Fans in every room