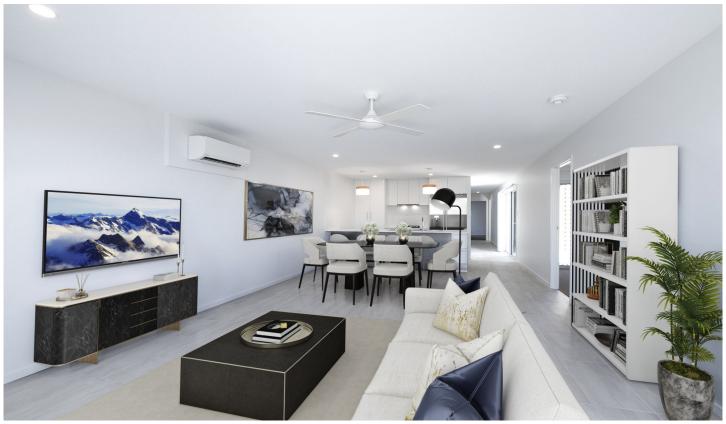

## 6 Lemon Myrtle Lane RIPLEY QLD

Welcome to your new family home! This inviting property features air conditioning and ceiling fans throughout, along with a spacious open-plan lounge and living area that seamlessly flows into a shaded alfresco space. With a second courtyard and a generous, easy-to-maintain yard, this home has everything your family needs!

## Property Highlights:

- Modern kitchen equipped with stainless steel appliances, including a dishwasher, gas cooktop, and electric oven. The generous countertop also serves as a breakfast bar
- Enjoy a large living and dining area featuring split system air conditioning and ceiling fans, leading to a covered alfresco area