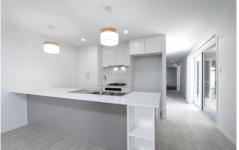

## Property Highlights:

- Modern kitchen equipped with stainless steel appliances, including a dishwasher, gas cooktop, and electric oven. The generous countertop also serves as a breakfast bar
- Enjoy a large living and dining area featuring split system air conditioning and ceiling fans, leading to a covered alfresco area