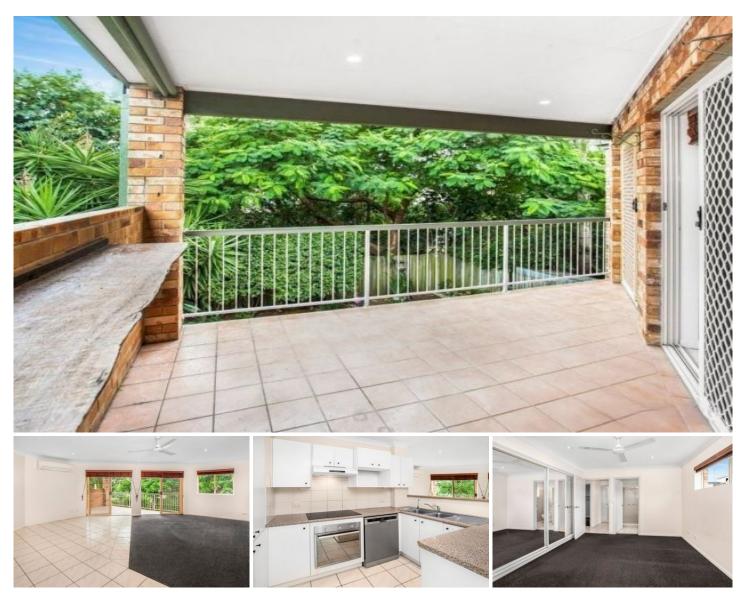

## 4/186 Harcourt Street New Farm QLD

This private two-bedroom apartment offers convenience, situated just minutes from James Street, a variety of cafes, boutique shops, public transport, and schools.

- Open-plan living and dining area that seamlessly extends to a

spacious, ideal balcony for entertaining.

- Well-designed kitchen equipped with stainless steel appliances,

- a dishwasher, and plenty of storage space.
- Two generous bedrooms, both featuring ceiling fans, air conditioning, and built-in wardrobes.
- The master bedroom includes its own ensuite.
- Air conditioning also provided in the lounge room.
- Single lock-up garage with extra storage space.