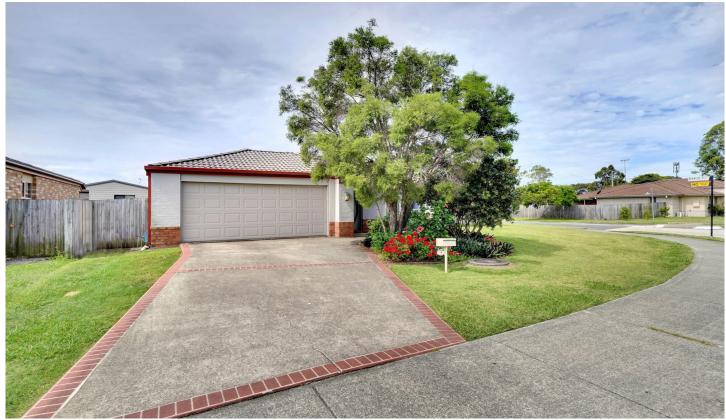

## 8 Gillam Cres BRAY PARK QLD

\*Rent increase to \$650 24/1/25\*

As you walk through the door, this well planned home offers:

- Kitchen with ample cupboard space, dishwasher, electric cooking
- Open planned air conditioned living area
- Large media room to the front of the house
- Double sized Main bedroom with built in wardrobes and ceiling fan with en suite bathroom
- All other bedrooms with ceiling fans and built in wardrobes
- Main bathroom with separate shower and bath and toilet
- Internal laundry with external access to clothesline

## 4 🕮 2 📛 2 🖨

**Type**: House

**Price**: \$620.00 per week

View: https://www.livingpm.com.au/8172740

TOT THE VETSION VISIT THE WEDSITE