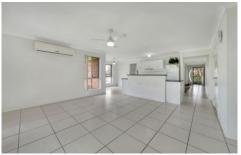

## 8 Gillam Cres BRAY PARK QLD

\*Rent increase to \$650 24/1/25\*

As you walk through the door, this well planned home offers:

- Kitchen with ample cupboard space, dishwasher, electric cooking
- Open planned air conditioned living area
- Large media room to the front of the house
- Double sized Main bedroom with built in wardrobes and ceiling fan with en suite bathroom
- All other bedrooms with ceiling fans and built in wardrobes
- Main bathroom with separate shower and bath and toilet
- Internal laundry with external access to clothesline