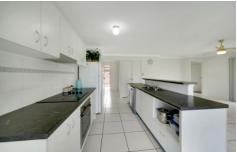

## 8 Gillam Cres BRAY PARK QLD

\*Rent increase to \$650 24/1/25\*

As you walk through the door, this well planned home offers:

- Kitchen with ample cupboard space, dishwasher, electric cooking
- Open planned air conditioned living area
- Large media room to the front of the house
- Double sized Main bedroom with built in wardrobes and ceiling fan with en suite bathroom
- All other bedrooms with ceiling fans and built in wardrobes
- Main bathroom with separate shower and bath and toilet
- Internal laundry with external access to clothesline