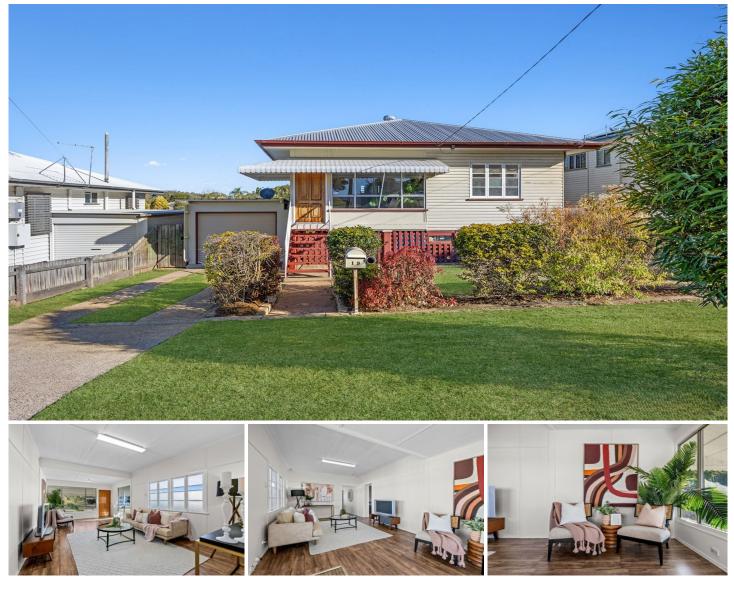

## **19 Kitchener St BOOVAL QLD**

Located in a friendly neighborhood, this recently renovated home is ideal for anyone who loves convenience. Sacred Heart Primary School is just a short stroll away, and Woolworths Booval is under 620 meters for quick grocery runs

**Property Features:** 

-3 spacious bedrooms

For full version visit the website

https://www.livingpm.com.au

## 3 🎮 1 🚰 4 🚘

Type : House

- Price : \$570.00
- View : https://www.livingpm.com.au/8173045