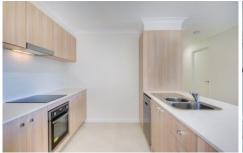

The house is set up to be connected to the NBN network, has gas hot water, and electric cooking. There is a dishwasher, and great cupboard space.