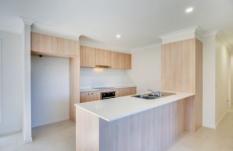

The house is set up to be connected to the NBN network, has gas hot water, and electric cooking. There is a dishwasher, and great cupboard space.